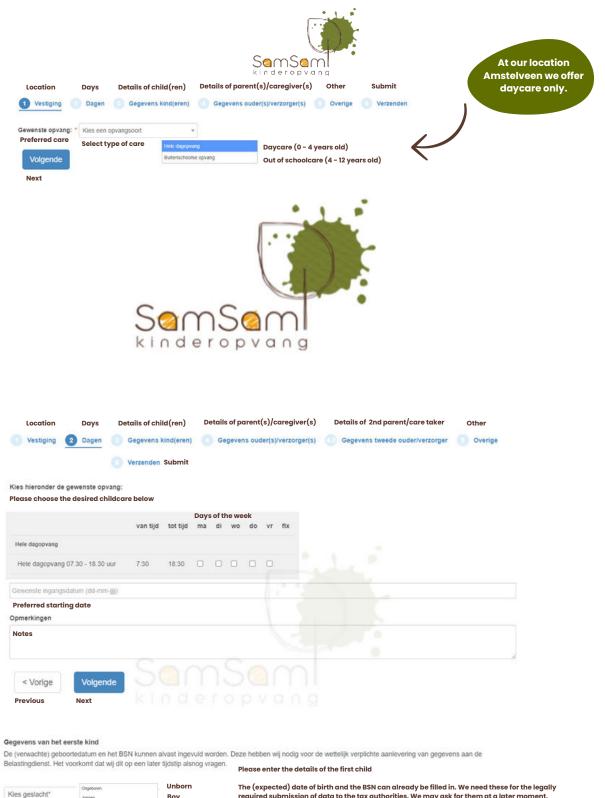

| Kies geslacht*     | Ongeboren<br>Jongen    | Unborn<br>Boy | The (expected) date of birth and the BSN can already be filled in. We need these for the le<br>required submission of data to the tax authorities. We may ask for them at a later mome |
|--------------------|------------------------|---------------|----------------------------------------------------------------------------------------------------------------------------------------------------------------------------------------|
| Gender             | Meisje                 | Girl          |                                                                                                                                                                                        |
| Voomaam*           |                        |               |                                                                                                                                                                                        |
| Given name         |                        |               |                                                                                                                                                                                        |
| Voorietters*       |                        |               |                                                                                                                                                                                        |
| Initials           |                        |               |                                                                                                                                                                                        |
| Tussenvoegsel      |                        |               |                                                                                                                                                                                        |
| Insert             |                        |               |                                                                                                                                                                                        |
| Achternaam*        |                        |               |                                                                                                                                                                                        |
| Surname            |                        |               |                                                                                                                                                                                        |
| Geboortedatum (ve  | rwacht) (dd-mm-jjjj)*  |               |                                                                                                                                                                                        |
| Birth date (expec  | ted) (day - month - ye | ar) de        |                                                                                                                                                                                        |
| BSN                |                        |               |                                                                                                                                                                                        |
| Citizen service nu | ımber (BSN)            |               |                                                                                                                                                                                        |
| Een tweede kind aa | anmelden voor dezelfde | opvang? 🔿 Ja  | O Nee                                                                                                                                                                                  |
|                    | ond child for the same |               | No                                                                                                                                                                                     |
|                    |                        |               |                                                                                                                                                                                        |